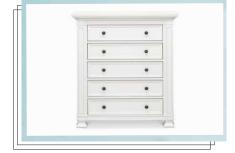

# CLASSIC TALL DRESSER

LONDON FOG

- Dovetail drawer construction with under-drawer supports

- Dovetail drawer construction with under-drawer supports

- Made with New Zealand pine wood and CARB II Compliant

Assembled dimensions: 60.125"L x 21.25"W x 34.5"H  $\,$ 

Self-closing, ball-bearing drawer glides
Fully extendable drawers with metal knobs

- Changing tray (M0619) sold separately

- Stop mechanism on drawers

Assembled dimensions: 46.54"L x 21.26"W x 52"H Assembled weight: 140 lbs

CLASSIC NIGHTSTAND

- Dovetail drawer construction with under-drawer supports
- Self-closing, ball-bearing drawer glides
- Fully extendable drawers with metal knobs
- Stop mechanism on drawers
- Made with New Zealand pine wood and CARB II Compliant MDF