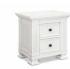

Assembled dimensions: 46.54"L x 21.26"W x 52"H Assembled weight: 140 lbs

CLASSIC NIGHTSTAND

- Dovetail drawer construction with under-drawer supports
- Self-closing, ball-bearing drawer glides
- Fully extendable drawers with metal knobs
- Stop mechanism on drawers
- Made with New Zealand pine wood and CARB II Compliant MDF

Assembled dimensions: 27.25"L x 19.375"W x 26.625"H Assembled weight: 61 lbs

LONDON FOG