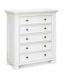

-DRAWER DOUBLE WIDE DRESSER

MDF





Assembled weight: 150 lbs



# CLASSIC TALL DRESSER

LONDON FOG



- Dovetail drawer construction with under-drawer supports

- Dovetail drawer construction with under-drawer supports

- Made with New Zealand pine wood and CARB II Compliant

Assembled dimensions: 60.125"L x 21.25"W x 34.5"H  $\,$ 

Self-closing, ball-bearing drawer glides
Fully extendable drawers with metal knobs

- Changing tray (M0619) sold separately

- Stop mechanism on drawers

- Anti-tip kit included

- Soft-closing, ball-bearing drawer glides
- Fully extendable drawers with metal knobs
- Stop mechanism on drawers
- Made with New Zealand pine wood and CARB II Compliant  $\rm MDF$
- Anti-tip kit included

Assembled dimensions: 46.54"L x 21.26"W x 52"H Assembled weight: 140 lbs





CLASSIC NIGHTSTAND

- Dovetail drawer construction with under-drawer supports
- Self-closing, ball-bearing drawer glides
- Fully extendable drawers with metal knobs
- Stop mechanism on drawers
- Made with New Zealand pine wood and CARB II Compliant MDF

Assembled dimensions: 27.25"L x 19.375"W x 26.625"H Assembled weight: 61 lbs





LONDON FOG