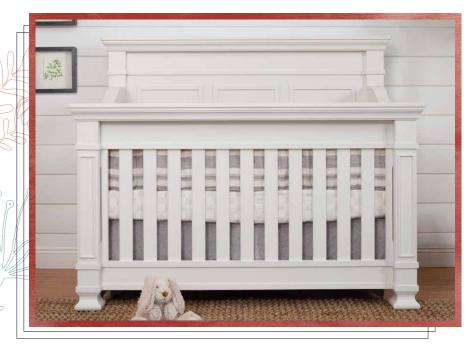

### TILLEN 4-IN-I CONVERTIBLE CRIB

- Classic and elegant for a bold signature look
   Four inch thick posts with front and back panel molding details
- Converts to toddler bed, daybed, and full-size bed with a low footboard (conversion kits sold separately)
- Hidden hardware construction with four adjustable mattress positions
- Made with New Zealand pine wood, birch veneer and CARB II compliant MDF

Assembled dimensions: 60"L x 34.5"W x 51"H Assembled weight: 134 lbs