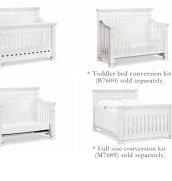

### TILLEN 4-IN-I CONVERTIBLE CRIB

- Classic and elegant for a bold signature look
   Four inch thick posts with front and back panel molding details
- Converts to toddler bed, daybed, and full-size bed with a low footboard (conversion kits sold separately)
- Hidden hardware construction with four adjustable mattress positions
- Made with New Zealand pine wood, birch veneer and CARB II compliant MDF