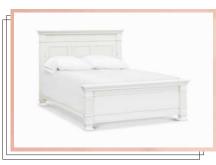

## TILLEN LOW PROFILE FULL SIZE FOOTBOARD

- Conveniently convert your crib in to a full-size bed for added longevity
- Requires purchase of full-size bed conversion kit M7689 (sold separately)
- Four inch thick posts with front and molding details

#### Assembled dimensions: 62"L x 19.9" W x 5.3" H Assembled weight: 35.27 lbs

WARM WHITE TRUFFLE

LONDON FOG