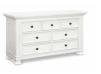

# CLASSIC TALL DRESSER

LONDON FOG

- Dovetail drawer construction with under-drawer supports

- Dovetail drawer construction with under-drawer supports

- Made with New Zealand pine wood and CARB II Compliant

Assembled dimensions: 60.125"L x 21.25"W x 34.5"H  $\,$ 

Self-closing, ball-bearing drawer glides
Fully extendable drawers with metal knobs

- Changing tray (M0619) sold separately

- Stop mechanism on drawers