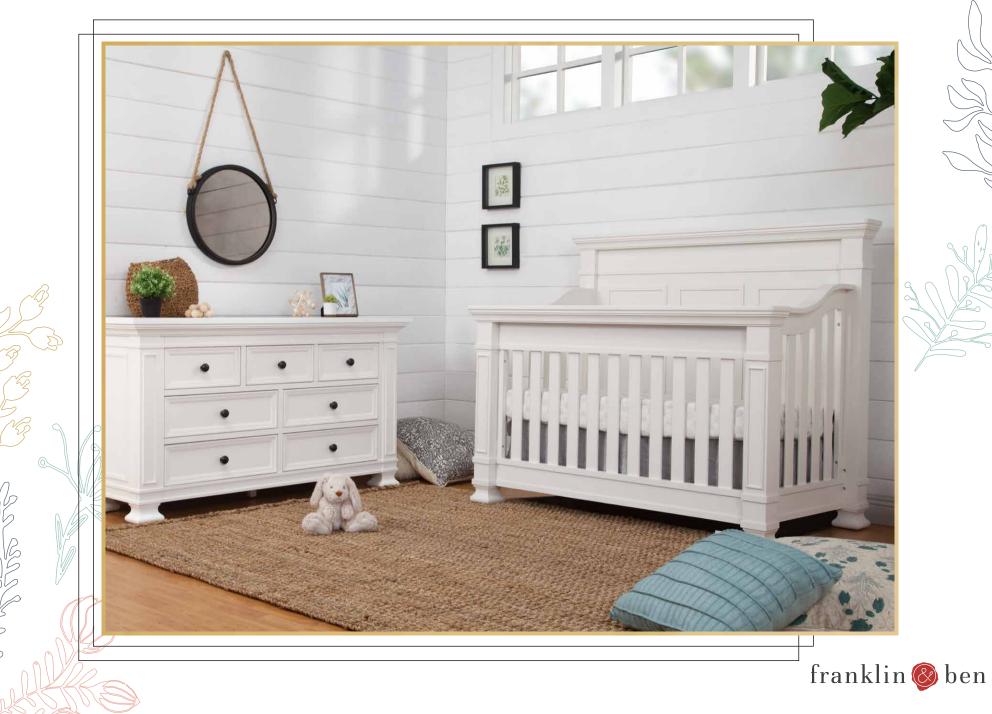

# TILLEN COLLECTION

### TILLEN 4-IN-I CONVERTIBLE CRIB

- Classic and elegant for a bold signature look
   Four inch thick posts with front and back panel molding details
- Converts to toddler bed, daybed, and full-size bed with a low footboard (conversion kits sold separately)
- Hidden hardware construction with four adjustable mattress positions
- Made with New Zealand pine wood, birch veneer and CARB II compliant MDF

### CLASSIC 7-DRAWER DOUBLE WIDE DRESSER

MDF

Assembled weight: 150 lbs