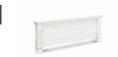

## TILLEN LOW PROFILE FULL SIZE FOOTBOARD

- Conveniently convert your crib in to a full-size bed for added longevity
- Requires purchase of full-size bed conversion kit M7689 (sold separately)
- Four inch thick posts with front and molding details

#### Assembled dimensions: 62"L x 19.9" W x 5.3" H Assembled weight: 35.27 lbs

WARM WHITE TRUFFLE

LONDON FOG