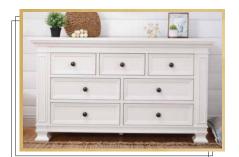

r inch thick posts with front and back panel molding details
- Converts to toddler bed, daybed, and full-size bed with a low footboard (conversion kits sold separately)
- Hidden hardware construction with four adjustable mattress positions
- Made with New Zealand pine wood, birch veneer and CARB II compliant MDF

Assembled dimensions: 60"L x 34.5"W x 51"H Assembled weight: 134 lbs



## TILLEN LOW PROFILE FULL SIZE FOOTBOARD



- Conveniently convert your crib in to a full-size bed for added longevity
- Requires purchase of full-size bed conversion kit M7689 (sold separately)
- Four inch thick posts with front and molding details

#### Assembled dimensions: 62"L x 19.9" W x 5.3" H Assembled weight: 35.27 lbs

WARM WHITE TRUFFLE

LONDON FOG



### CLASSIC 7-DRAWER DOUBLE WIDE DRESSER

MDF





Assembled weight: 150 lbs



# CLASSIC TALL DRESSER

LONDON FOG



- Dovetail drawer construction with under-drawer supports

- Dovetail drawer construction with under-drawer supports

- Made with New Zealand pine wood and CARB II Compliant

Assembled dimensions: 60.125"L x 21.25"W x 34.5"H  $\,$ 

Self-closing, ball-bearing drawer glides
Fully extendable drawers with metal knobs

- Changing tray (M0619) sold separately

- Stop mechanism on drawers

- Anti-tip kit included

- Soft-closing, ball-bearing drawer glides
- Fully extendable drawers with metal knobs
- Stop mechanism on drawers
- Made with New Zealand pine wood and CARB II Compliant  $\rm MDF$
- Anti-tip kit included

Assembled dimensions: 46.54"L x 21.26"W x 52"H Assembled weight: 140 lbs





CLASSIC NIGHTSTAND

- Dovetail d